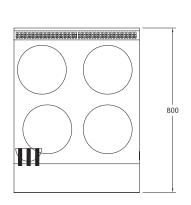

## **SPECIFICATIONS**

| Dimensions (WxDxH) | 610 x 800 x 1120 mm |
|--------------------|---------------------|
| Working height     | 914 mm              |
| Solid Plates       | 4                   |