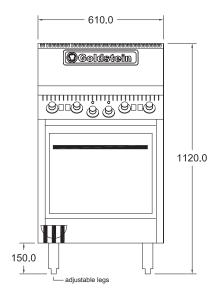

## **SPECIFICATIONS**

| Dimensions (WxDxH) | 610 x 800 x 1120 mm |
|--------------------|---------------------|
| Working height     | 914 mm              |
| Solid Plates       | 4                   |